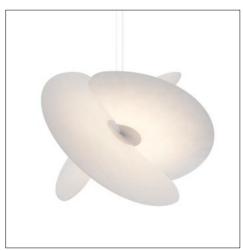

Fruit of the designer's creative intuition, combined with Luceplan's carefully-researched materials, technology and planning expertise, this is a strong-impact exciting pendant light: a new key feature in domestic living areas as well as for contract use. The light is large yet the overall image is ethereal, like an object floating through space. Levante (a name which conjures up lightness and wind but also makes a clear reference to oriental aesthetics) comes from an intersection of three large fans, and is made of an unusual material for the design sector - it comes instead from the food industry, looking like rice paper and able to evenly diffuse its light around the whole area. The fans are very fine and magnetically attached to the central section which holds the light source, hidden away like a real and beating heart. The lamp comes in two sizes: 60 cm and 1 m in diameter.

The material is washable, resistant and recyclable. Levante represents a new Luceplan icon, created with sustainable principles without ever betraying the mission of high-quality projects focused on form and emotive impact.