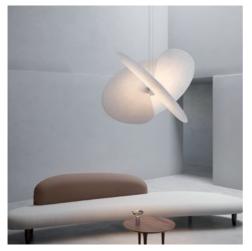

Fruit of the designer's creative intuition, combined with Luceplan's carefully-researched materials, technology and planning expertise, this is a strong-impact exciting pendant light: a new key feature in domestic living areas as well as for contract use. The light is large yet the overall image is ethereal, like an object floating through space. Levante (a name which conjures up lightness and wind but also makes a clear reference to oriental aesthetics) comes from an intersection of three large fans, and is made of an unusual material for the design sector - it comes instead from the food industry, looking like rice paper and able to evenly diffuse its light around the whole area. The fans are very fine and magnetically attached to the central section which holds the light source, hidden away like a real and beating heart. The lamp comes in two sizes: 60 cm and 1 m in diameter.

The material is washable, resistant and recyclable. Levante represents a new Luceplan icon, created with sustainable principles without ever betraying the mission of high-quality projects focused on form and emotive impact.