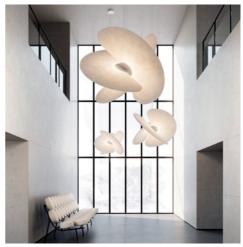

Fruit of the designer's creative intuition, combined with Luceplan's carefully-researched materials, technology and planning expertise, this is a strong-impact exciting pendant light: a new key feature in domestic living areas as well as for contract use. The light is large yet the overall image is ethereal, like an object floating through space. Levante (a name which conjures up lightness and wind but also makes a clear reference to oriental aesthetics) comes from an intersection of three large fans, and is made of an unusual material for the design sector - it comes instead from the food industry, looking like rice paper and able to evenly diffuse its light around the whole area. The fans are very fine and magnetically attached to the central section which holds the light source, hidden away like a real and beating heart. The lamp comes in two sizes: 60 cm and 1 m in diameter.

The material is washable, resistant and recyclable. Levante represents a new Luceplan icon, created with sustainable principles without ever betraying the mission of high-quality projects focused on form and emotive impact.