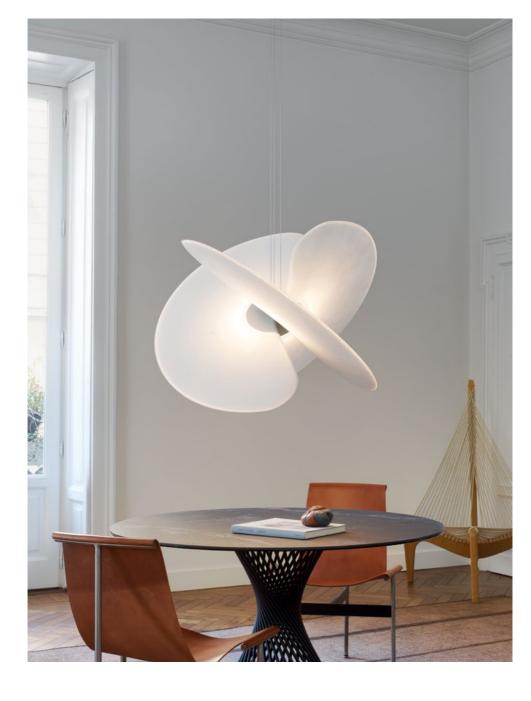

Fruit of the designer's creative intuition, combined with Luceplan's carefully-researched materials, technology and planning expertise, this is a strong-impact exciting pendant light: a new key feature in domestic living areas as well as for contract use. The light is large yet the overall image is ethereal, like an object floating through space. Levante (a name which conjures up lightness and wind but also makes a clear reference to oriental aesthetics) comes from an intersection of three large fans, and is made of an unusual material for the design sector - it comes instead from the food industry, looking like rice paper and able to evenly diffuse its light around the whole area. The fans are very fine and magnetically attached to the central section which holds the light source, hidden away like a real and beating heart. The lamp comes in two sizes: 60 cm and 1 m in diameter.

The material is washable, resistant and recyclable. Levante represents a new Luceplan icon, created with sustainable principles without ever betraying the mission of high-quality projects focused on form and emotive impact.