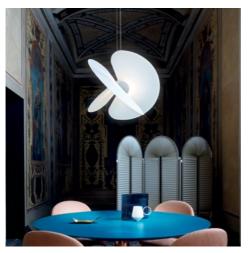

Fruit of the designer's creative intuition, combined with Luceplan's carefully-researched materials, technology and planning expertise, this is a strong-impact exciting pendant light: a new key feature in domestic living areas as well as for contract use. The light is large yet the overall image is ethereal, like an object floating through space. Levante (a name which conjures up lightness and wind but also makes a clear reference to oriental aesthetics) comes from an intersection of three large fans, and is made of an unusual material for the design sector - it comes instead from the food industry, looking like rice paper and able to evenly diffuse its light around the whole area. The fans are very fine and magnetically attached to the central section which holds the light source, hidden away like a real and beating heart. The lamp comes in two sizes: 60 cm and 1 m in diameter.

The material is washable, resistant and recyclable. Levante represents a new Luceplan icon, created with sustainable principles without ever betraying the mission of high-quality projects focused on form and emotive impact.