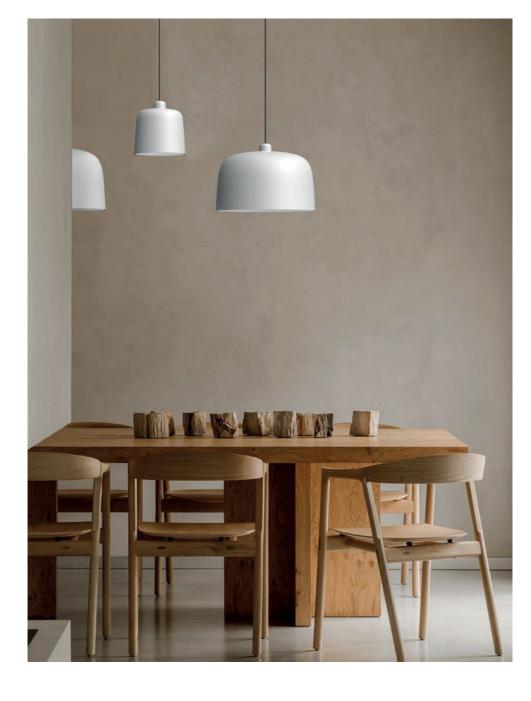

## **Zile**design Archirivolto Design

The Zile light range, named for its diffuser shape which resembles a Tibetan bell, features a minimalist design. The range comprises floor lamps, table lamps and pendant lights. The special feature of this project lies in its close attention to sustainability. Luceplan has always been committed in its efforts to reduce the environmental impact not only of its production but also in the distribution of products. Zile is, in all respects, an eco-friendly light. The lampshade is made of a long-lasting bioplastic (PLA) which is normally used in the packaging industry as a compostable material. It is composed of 80% renewable sources as it is made from by-products in production of industrial use, i.e sugar, sugarcane, corn and cellulose, with manufacturing processes being of low environmental impact (with limited CO2 emissions). Almost all the lamp's elements are recyclable and/or recycled.