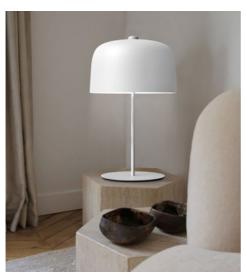

## **Zile**design Archirivolto Design

The Zile light range, named for its diffuser shape which resembles a Tibetan bell, features a minimalist design. The range comprises floor lamps, table lamps and pendant lights. The special feature of this project lies in its close attention to sustainability. Luceplan has always been committed in its efforts to reduce the environmental impact not only of its production but also in the distribution of products. Zile is, in all respects, an eco-friendly light. The lampshade is made of a long-lasting bioplastic (PLA) which is normally used in the packaging industry as a compostable material. It is composed of 80% renewable sources as it is made from by-products in production of industrial use, i.e sugar, sugarcane, corn and cellulose, with manufacturing processes being of low environmental impact (with limited CO2 emissions). Almost all the lamp's elements are recyclable and/or recycled.