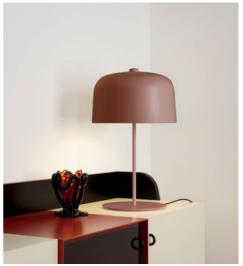

## **Zile**design Archirivolto Design

The Zile light range, named for its diffuser shape which resembles a Tibetan bell, features a minimalist design. The range comprises floor lamps, table lamps and pendant lights. The special feature of this project lies in its close attention to sustainability. Luceplan has always been committed in its efforts to reduce the environmental impact not only of its production but also in the distribution of products. Zile is, in all respects, an eco-friendly light. The lampshade is made of a long-lasting bioplastic (PLA) which is normally used in the packaging industry as a compostable material. It is composed of 80% renewable sources as it is made from by-products in production of industrial use, i.e sugar, sugarcane, corn and cellulose, with manufacturing processes being of low environmental impact (with limited CO2 emissions). Almost all the lamp's elements are recyclable and/or recycled.