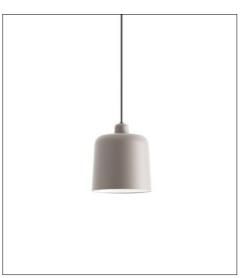

## **Zile**design Archirivolto Design

The Zile light range, named for its diffuser shape which resembles a Tibetan bell, features a minimalist design. The range comprises floor lamps, table lamps and pendant lights. The special feature of this project lies in its close attention to sustainability. Luceplan has always been committed in its efforts to reduce the environmental impact not only of its production but also in the distribution of products. Zile is, in all respects, an eco-friendly light. The lampshade is made of a long-lasting bioplastic (PLA) which is normally used in the packaging industry as a compostable material. It is composed of 80% renewable sources as it is made from by-products in production of industrial use, i.e sugar, sugarcane, corn and cellulose, with manufacturing processes being of low environmental impact (with limited CO2 emissions). Almost all the lamp's elements are recyclable and/or recycled.