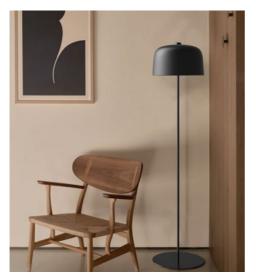

## **Zile**design Archirivolto Design

The Zile light range, named for its diffuser shape which resembles a Tibetan bell, features a minimalist design. The range comprises floor lamps, table lamps and pendant lights. The special feature of this project lies in its close attention to sustainability. Luceplan has always been committed in its efforts to reduce the environmental impact not only of its production but also in the distribution of products. Zile is, in all respects, an eco-friendly light. The lampshade is made of a long-lasting bioplastic (PLA) which is normally used in the packaging industry as a compostable material. It is composed of 80% renewable sources as it is made from by-products in production of industrial use, i.e sugar, sugarcane, corn and cellulose, with manufacturing processes being of low environmental impact (with limited CO2 emissions). Almost all the lamp's elements are recyclable and/or recycled.